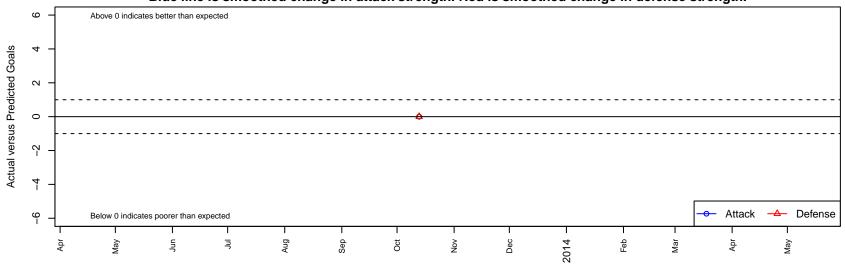

Beach FC Redondo B98

Dots are actual minus expected GF (blue circles) and GA (red triangles).

Blue line is smoothed change in attack strength. Red is smoothed change in defense strength.

|       | date       | home                            |   | away                 |   | venue                                   | pred.home | pred.away |
|-------|------------|---------------------------------|---|----------------------|---|-----------------------------------------|-----------|-----------|
| 14542 | 2013-10-13 | San Diego SC Academy Orange B98 | 4 | Beach FC Redondo B98 | 1 | SoCal DL Fall Showcase Flight 1 & 2 U15 | 4         | 1         |